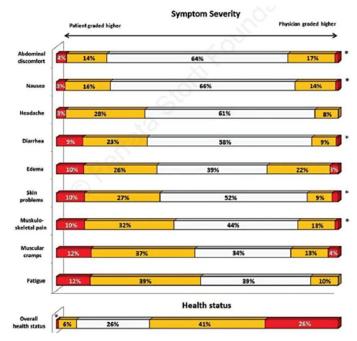

#### Side effects, Quality of life

Patient- versus physician-reporting of symptoms and health status in chronic myeloid leukemia. Fabio Efficace - Haematologica 2014; 99(4) doi:10.3324/haematol.2013.093724