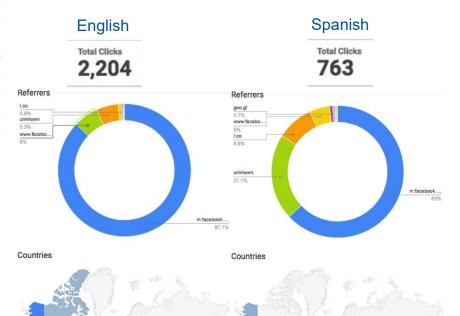

|
| If suffering from tiredness to what degree does it affect your daily life ?  1 2 3 4 5  Altrie  0 0 0 Altri Altrie  0 Altri Al | affect your daily life?<br>1 2 3 4 5<br>A itsie OOOOA Alet<br>Do you suffer cardiac ( eg tachycardia, anhythmias etc. )<br>disorders? *<br>Ves<br>No                                           | Image: state of the state o |



### **Generating the Evidence: Which tools?**





### Generating the Evidence: How analyse the data? Someone's help?





### Generating the Evidence: How use the data? Publish the data?

SURVEY RESULTS: https://goo.gl/YuFYVi Facebook Twitter Email ...



**CML ADVOCATES Network** 





## **Generating the Evidence: What did it cost ?**



#### If there's no money...



Ideas +Patient Experience +Patient Advocacy +Collaboration +Online Free Tools +Time = Results → Evidence



#### Generating the Evidence: what would do differently next time?



## Learn. Share. Grow.



TONI MONTSERRAT www.facebook.com/groups/LMCES/ pacientesImc@gmail.com @LMC\_PACIENTES